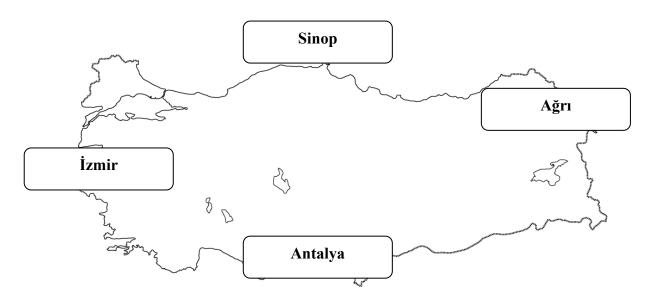

#### 1) Write the directions of the cities given in the map. (4x4 =16 points)

east- west- north- south

- Sinop is in the .....
- Antalya is in the .....
- İzmir is in the .....
- Ağrı is in the .....