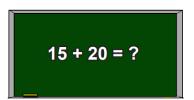

## 2. Look at the board.

- A) Forty-five
- B) Thirty-five
- C) Twenty-five
- **D)** Fifty-five

| 2  | Can  | I | 2 |   |
|----|------|---|---|---|
| J. | Call | · | • | • |
|    |      |   |   |   |

- A) come in
- B) open the window
- C) take your ruler
- **D)** clean the board